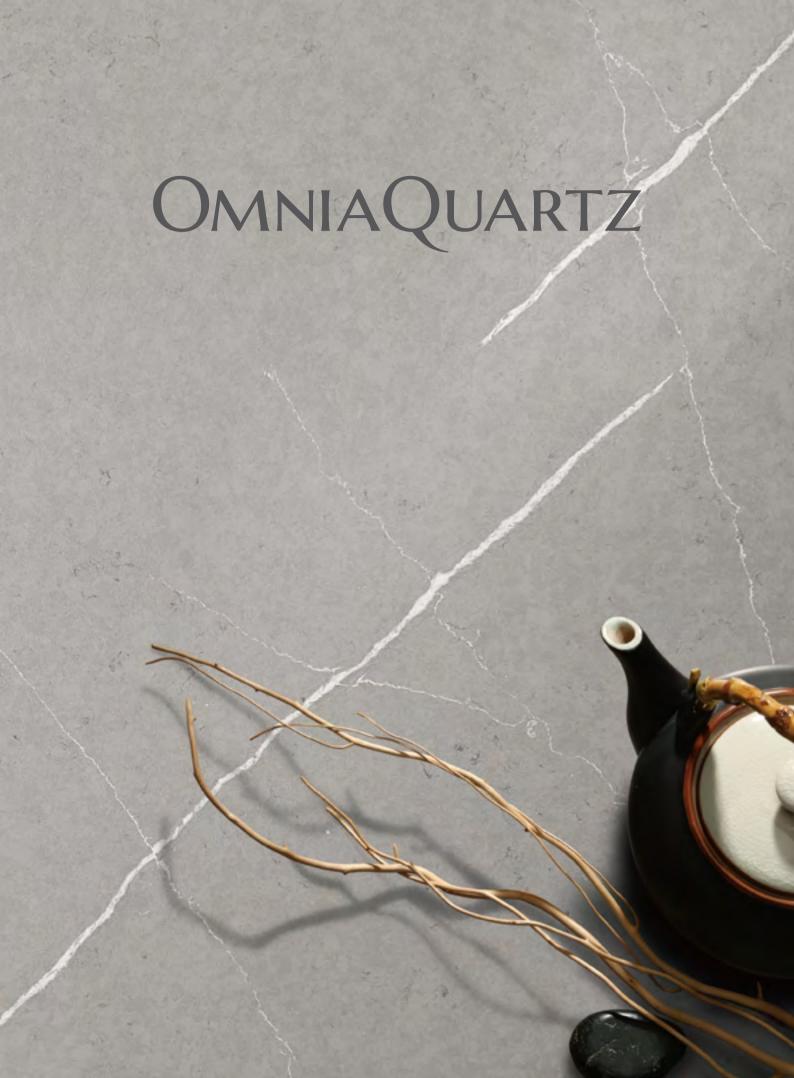

OMNIA QUARTZ is a meticulously curated line of Natural Quartz Surfaces, comprised of 4 Collections ranging from sleek solid colors to timeless and unique marble-inspired designs. Created with the highest grade of quartz mineral and advanced polymer resin, combined with the latest compression technology. Omnia Quartz is engineered to be the best of its kind.

VERSATILE. Our marble-inspired slabs are book-matched (BM) to allow veins to flow continuously across surfaces – from kitchen countertops to wall accents and shower cladding. Our slabs are also available in 2 different finishes – honed and polished, allowing for boundless design possibilities.