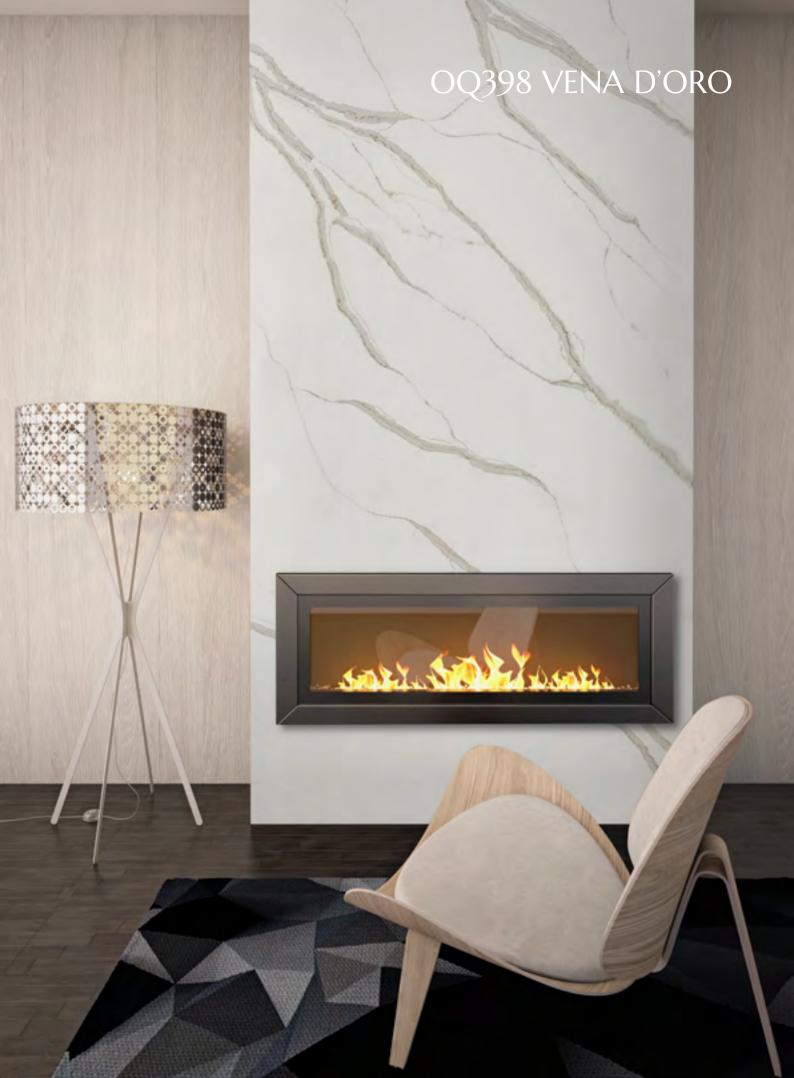

#### OMNIA LUXURY COLLECTION

OQ388 CALACATTA TESORO

OQ393 CALACATTA MAXIMA

OQ398 VENA D' ORO

RI.

OQ280 ARGENTO

OQ285 NOIR BLANC